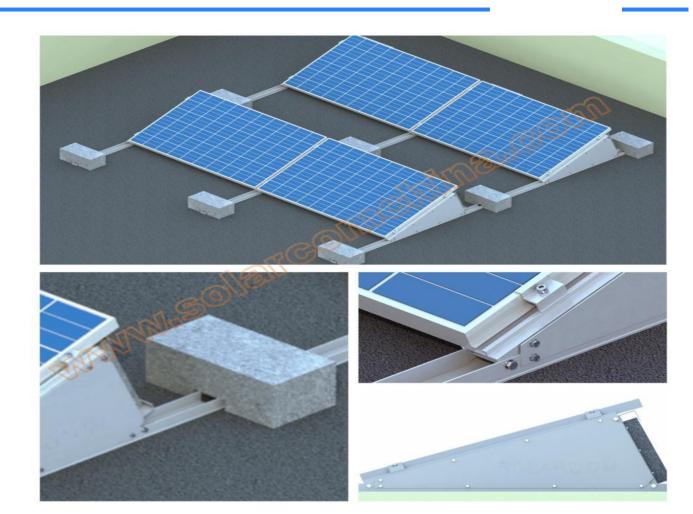

## Adjustable flat roof mounting system -Windstream System

SC-VRC1-2 system is design according to independent hydrodynamics. The system is a self-supporting mounting system which installed without penetrateing the rooftop.

| Model NO.            | SC-VRC1-2                                                       |
|----------------------|-----------------------------------------------------------------|
| Design standard:     | JIS C 8955:2001<br>GB 50797-2012<br>GB 50009-2012<br>Customized |
| Wind load:           | 42m/s                                                           |
| Snow load:           | 1.4KN/m2                                                        |
| Basement:            | Self-weight<br>Pressed block                                    |
| Tilt Angle:          | Adjusted<br>Customized                                          |
| Panel Orientation:   | Landscape/Portrait                                              |
| Materials:           | Al6005-T5/SUS304                                                |
| Deflector Materials: | SUS304                                                          |

## Your advantages:

- This system is suitable for low load flat roof or space restricted roof.
- Customizable inclination for module installation
- The pressed block can be fixed on different place on system. Also don't worry about roof leaking because there is no breakage in original roof structure