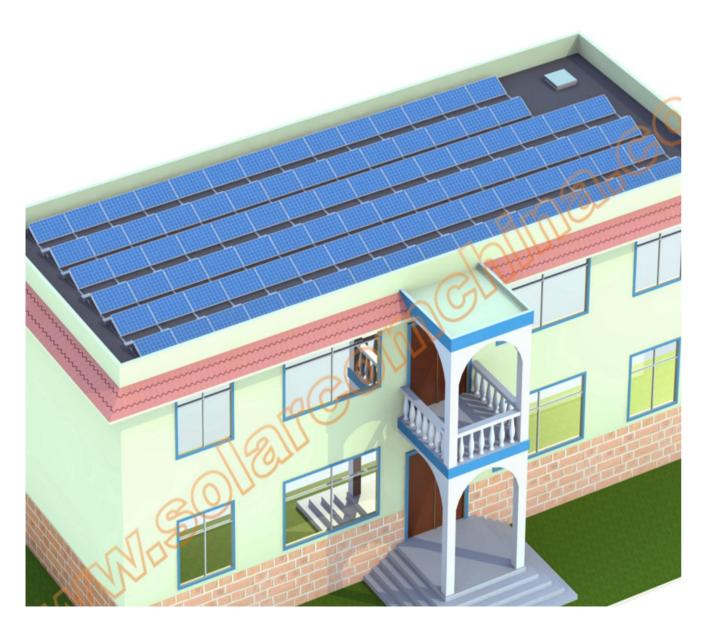

## Adjustable flat roof mounting system -Windstream System

SC-VRC1-2 system is design according to independent hydrodynamics. The system is a self-supporting mounting system which installed without penetrateing the rooftop.

## Your advantages:

- This system is suitable for low load flat roof or space restricted roof.
- Customizable inclination for module installation
- The pressed block can be fixed on different place on system. Also don't worry about roof leaking because there is no breakage in original roof structure